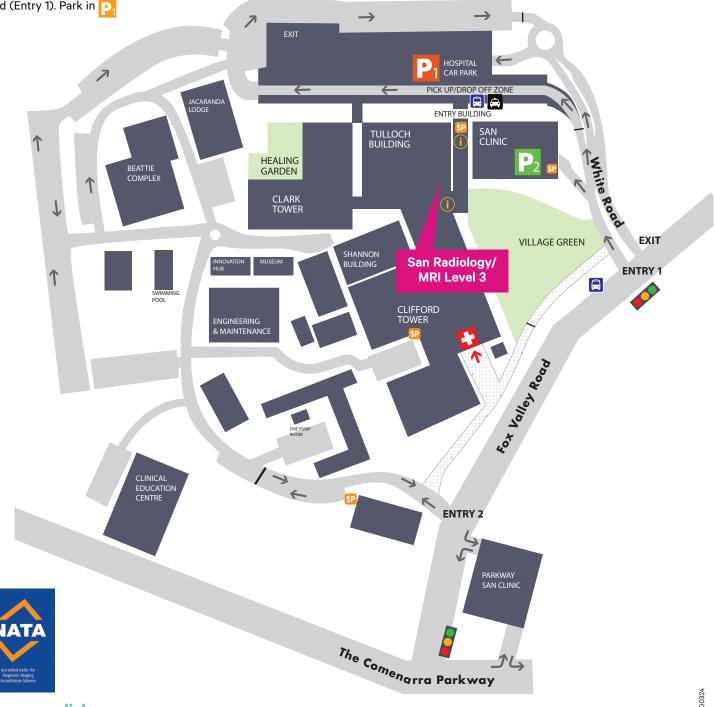

#### **HOW TO FIND US**

#### San Radiology

Enter the Hospital entrance at the traffic lights on Fox Valley Road (Entry 1). Park in P