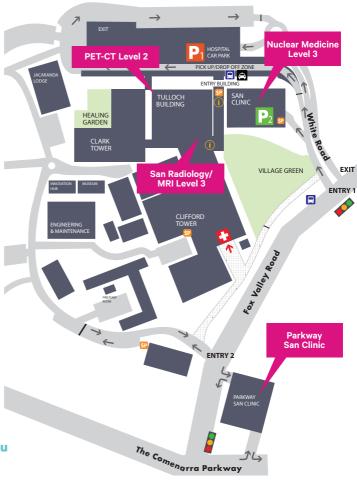

#### **HOW TO FIND US**

#### San Radiology | PET-CT:

Enter the Hospital entrance at the traffic lights on Fox Valley Road (Entry 1). Park in

## **Nuclear Medicine:**

Enter the Hospital entrance at the traffic lights on Fox Valley Road (Entry 1). Park in

#### **Parkway San Clinic:**

Entry and exit to and from the Parkway San Clinic carpark is left in and left out only, on both Fox Valley Road and the Comenarra Parkway.

www.sanradiology.com.au

Operated by Adventist HealthCare Limited ABN 76 096 452 925