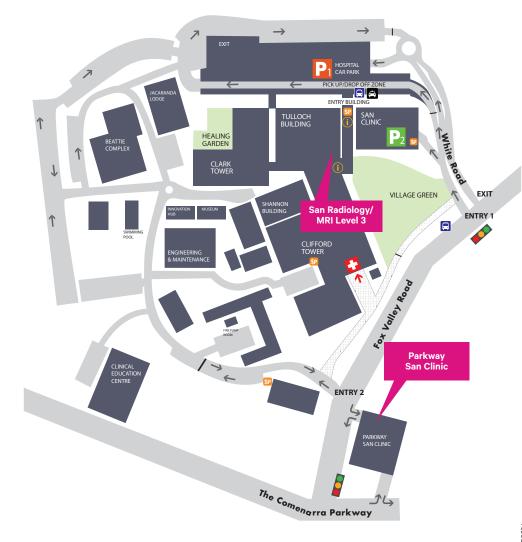

### **HOW TO FIND US**

#### San Radiology:

Enter the Hospital entrance at the traffic lights on Fox Valley Road (Entry 1). Park in

#### Parkway San Clinic:

Entry and exit to and from the Parkway San Clinic carpark is left in and left out only, on both Fox Valley Road and the Comenarra Parkway.

| Appt Date: / / |
|----------------|
| Appt Time:     |
| Note:          |
|                |
|                |
|                |
|                |
|                |
|                |
|                |
|                |