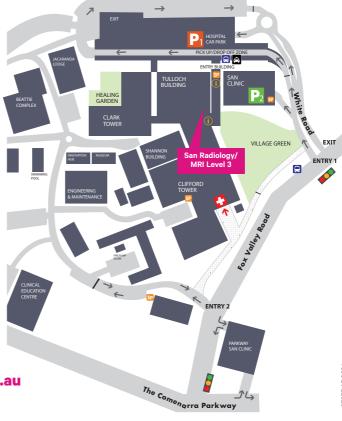

### **HOW TO FIND US**

### Radiology

Enter the Hospital entrance at the traffic lights on Fox Valley Road (Entry 1). Park in