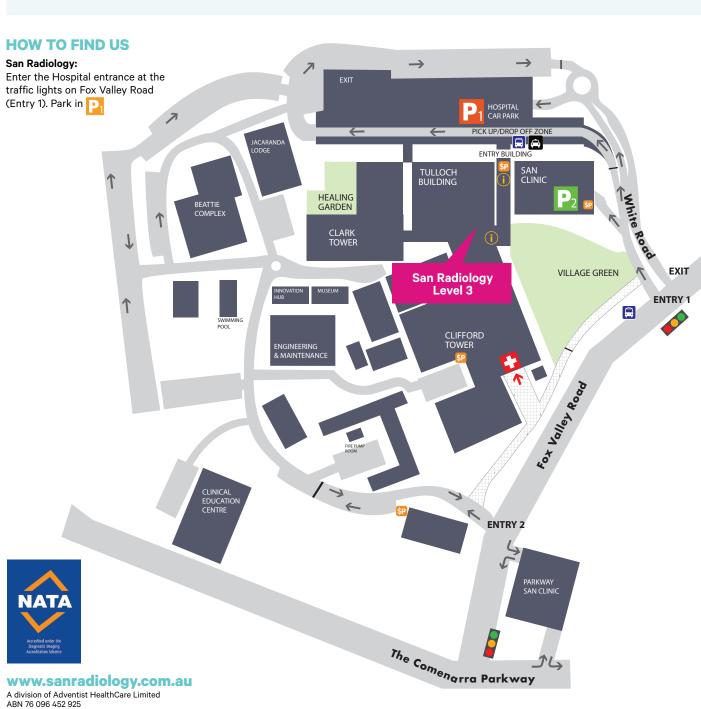

#### SYDNEY ADVENTIST HOSPITAL

185 Fox Valley Rd Wahroonga NSW 2076

### Radiology

Level 3, Tulloch Building E: radiology@sah.org.au

| Patient Name:                                         |                                                                                                                                                                 | D.O.B:                                                                                                                                                                                                                               |                                                                                  |
|-------------------------------------------------------|-----------------------------------------------------------------------------------------------------------------------------------------------------------------|--------------------------------------------------------------------------------------------------------------------------------------------------------------------------------------------------------------------------------------|----------------------------------------------------------------------------------|
| Address:                                              |                                                                                                                                                                 | Postcoo                                                                                                                                                                                                                              | le:                                                                              |
| Phone:                                                | Mobile:                                                                                                                                                         | MRN:                                                                                                                                                                                                                                 |                                                                                  |
| IMAGING REQUIREMENTS    Full spine                    | LAT Flexion LAT Flexion LAT Flexion LAT Flexion  CHAT Flexion | ts                                                                                                                                                                                                                                   |                                                                                  |
| CLINICAL NOTES (Specific regions of marked on the EO) | of interest/pain can be S images provided above)                                                                                                                | REFERRER DETAILS  Name:  Provider No:  Address:  Copy to:  Phone:  Signature:  Your doctor has recommended you use San R You may choose another provider but please.  PLEASE TICK TO OPT OUT OF PRIN All images are available online | Fax:  Date:  adiology and Nuclear Medicine. discuss this with your doctor first. |