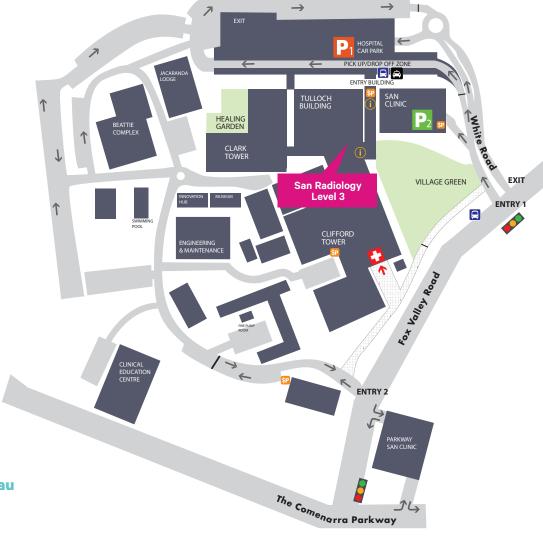

#### **HOW TO FIND US**

#### San Radiology:

Enter the Hospital entrance at the traffic lights on Fox Valley Road (Entry 1). Park in

www.sanradiology.com.au

A division of Adventist HealthCare Limited ABN 76 096 452 925