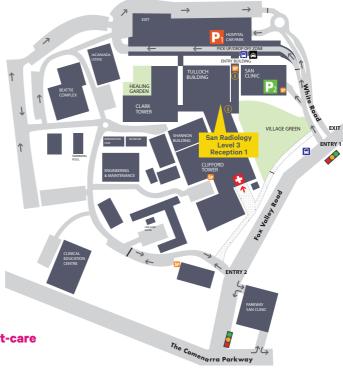

### **HOW TO FIND US**

Enter the Hospital entrance at the traffic lights on Fox Valley Road (Entry 1). Park in

For more information on directions, please go to: www.sah.org.au/san-radiology