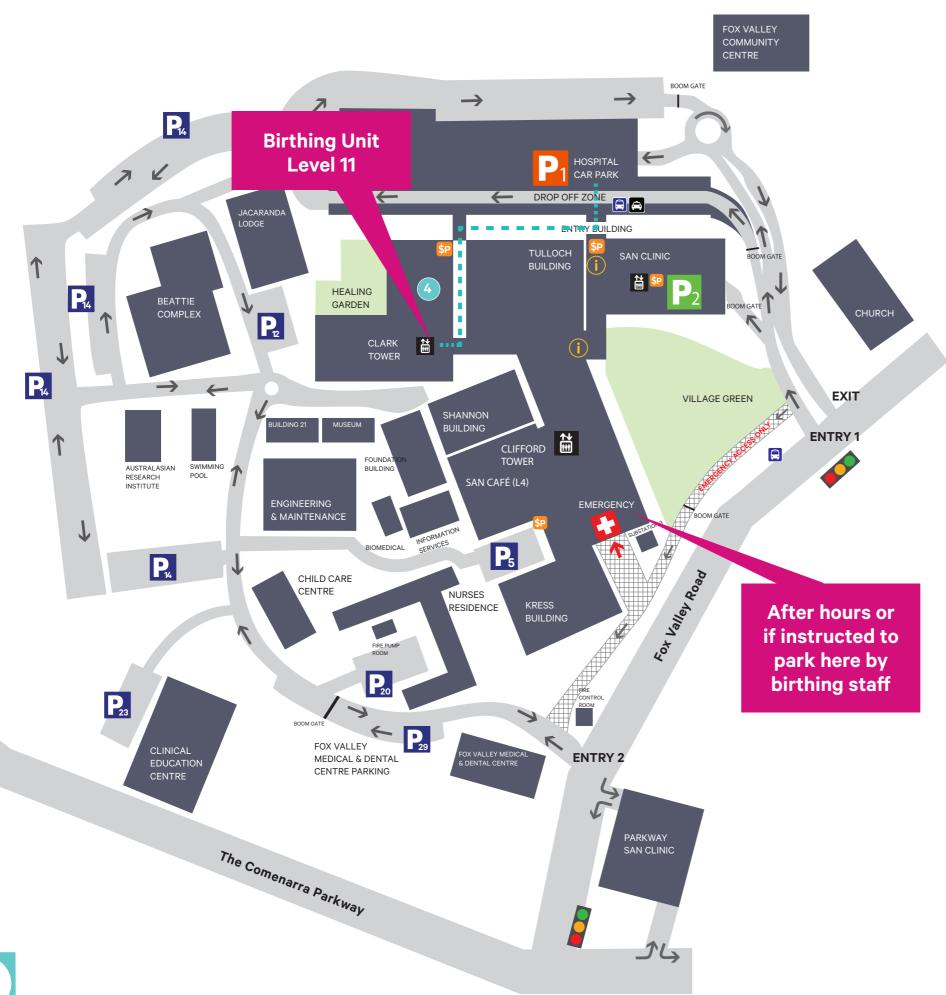

## Finding San Maternity

Please call prior to coming in and birthing staff will instruct you where to park. **Birthing Unit: 9480 4161** 

BUILDING (4)

- Directions to Birthing Suites:Enter via the Hospital entrance at the traffic lights on
- Follow signs to

**TULLOCH BUILDING** 

Collect ticket at boom gate

Fox Valley Road (Entry 1)

- Proceed to Level 2 of the carpark
- Follow signs to Clark Tower
- Take Clark Tower lifts to Level 11
- Please use the intercom to gain access after-hours (Note the intercoms are only located on levels 2 and 4 of the car park).

**TULLOCH BUILDING** 

BUILDING (7)

LEVEL 3

**LEVEL 11** 

- Enter via the Hospital entrance at the traffic lights on Fox Valley Road
- Turn immediately left toward Emergency and follow road to the boom gate
- Collect ticket at boom gate
- Continue through to the 15 minute Emergency drop off zone
- Entrance to Emergency Care is on your right.