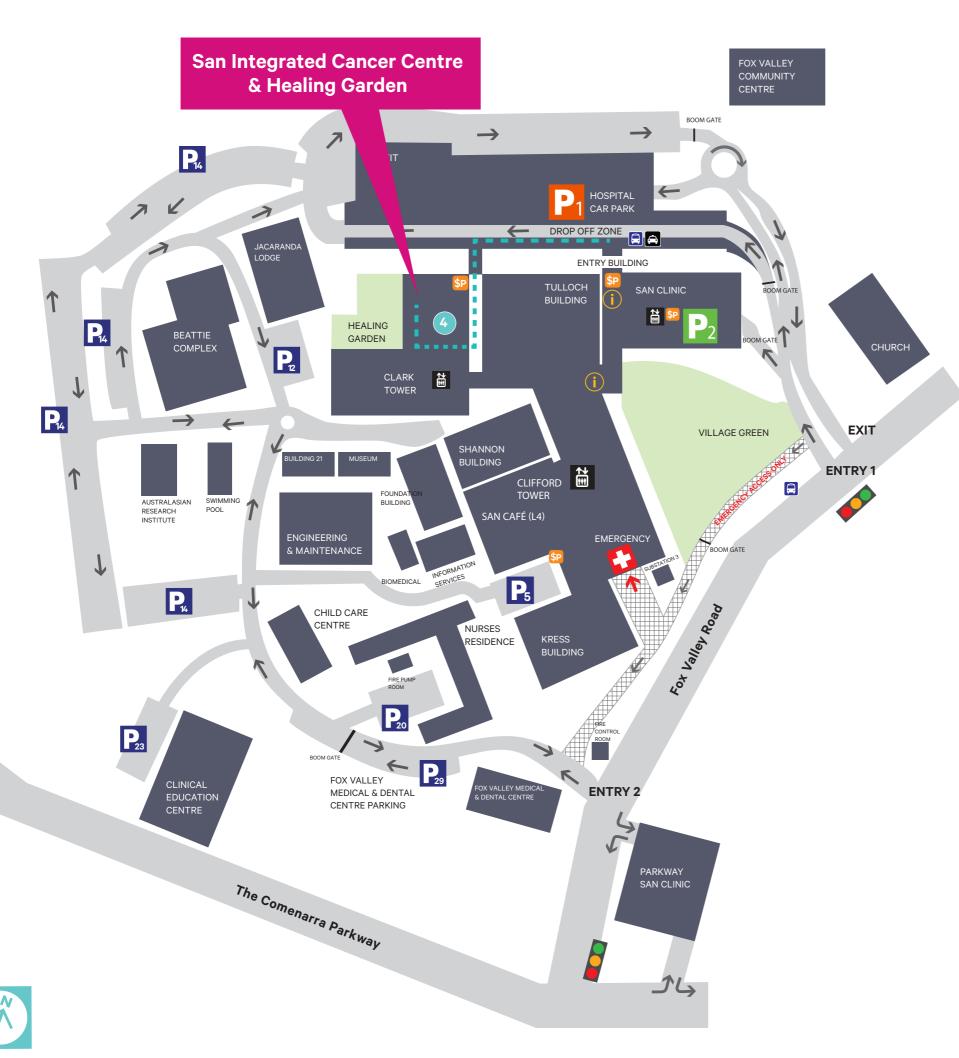

## Finding the San Integrated Cancer Centre and Healing Garden

LEVEL 2

CLARK TOWER BUILDING 4

## **Directions to Integrated Cancer Centre:**

- Enter via the Hospital entrance at the traffic lights on Fox Valley Road (Entry 1, White Road)
- Follow signs to and take the 1st entrance
- Collect ticket at boom gate
- Park in the multi-deck carpark and take lifts or stairs to Level 2
- Follow the walkway and signs directing to the Integrated Cancer Centre. Entry is through the breezeway near the pay station, through doors on right.
- The Healing Garden is located through the glass doors on the opposite side of the Integrated Cancer Centre.
- Please ask at reception if you require assistance finding services or doctors within the Integrated Cancer Centre.